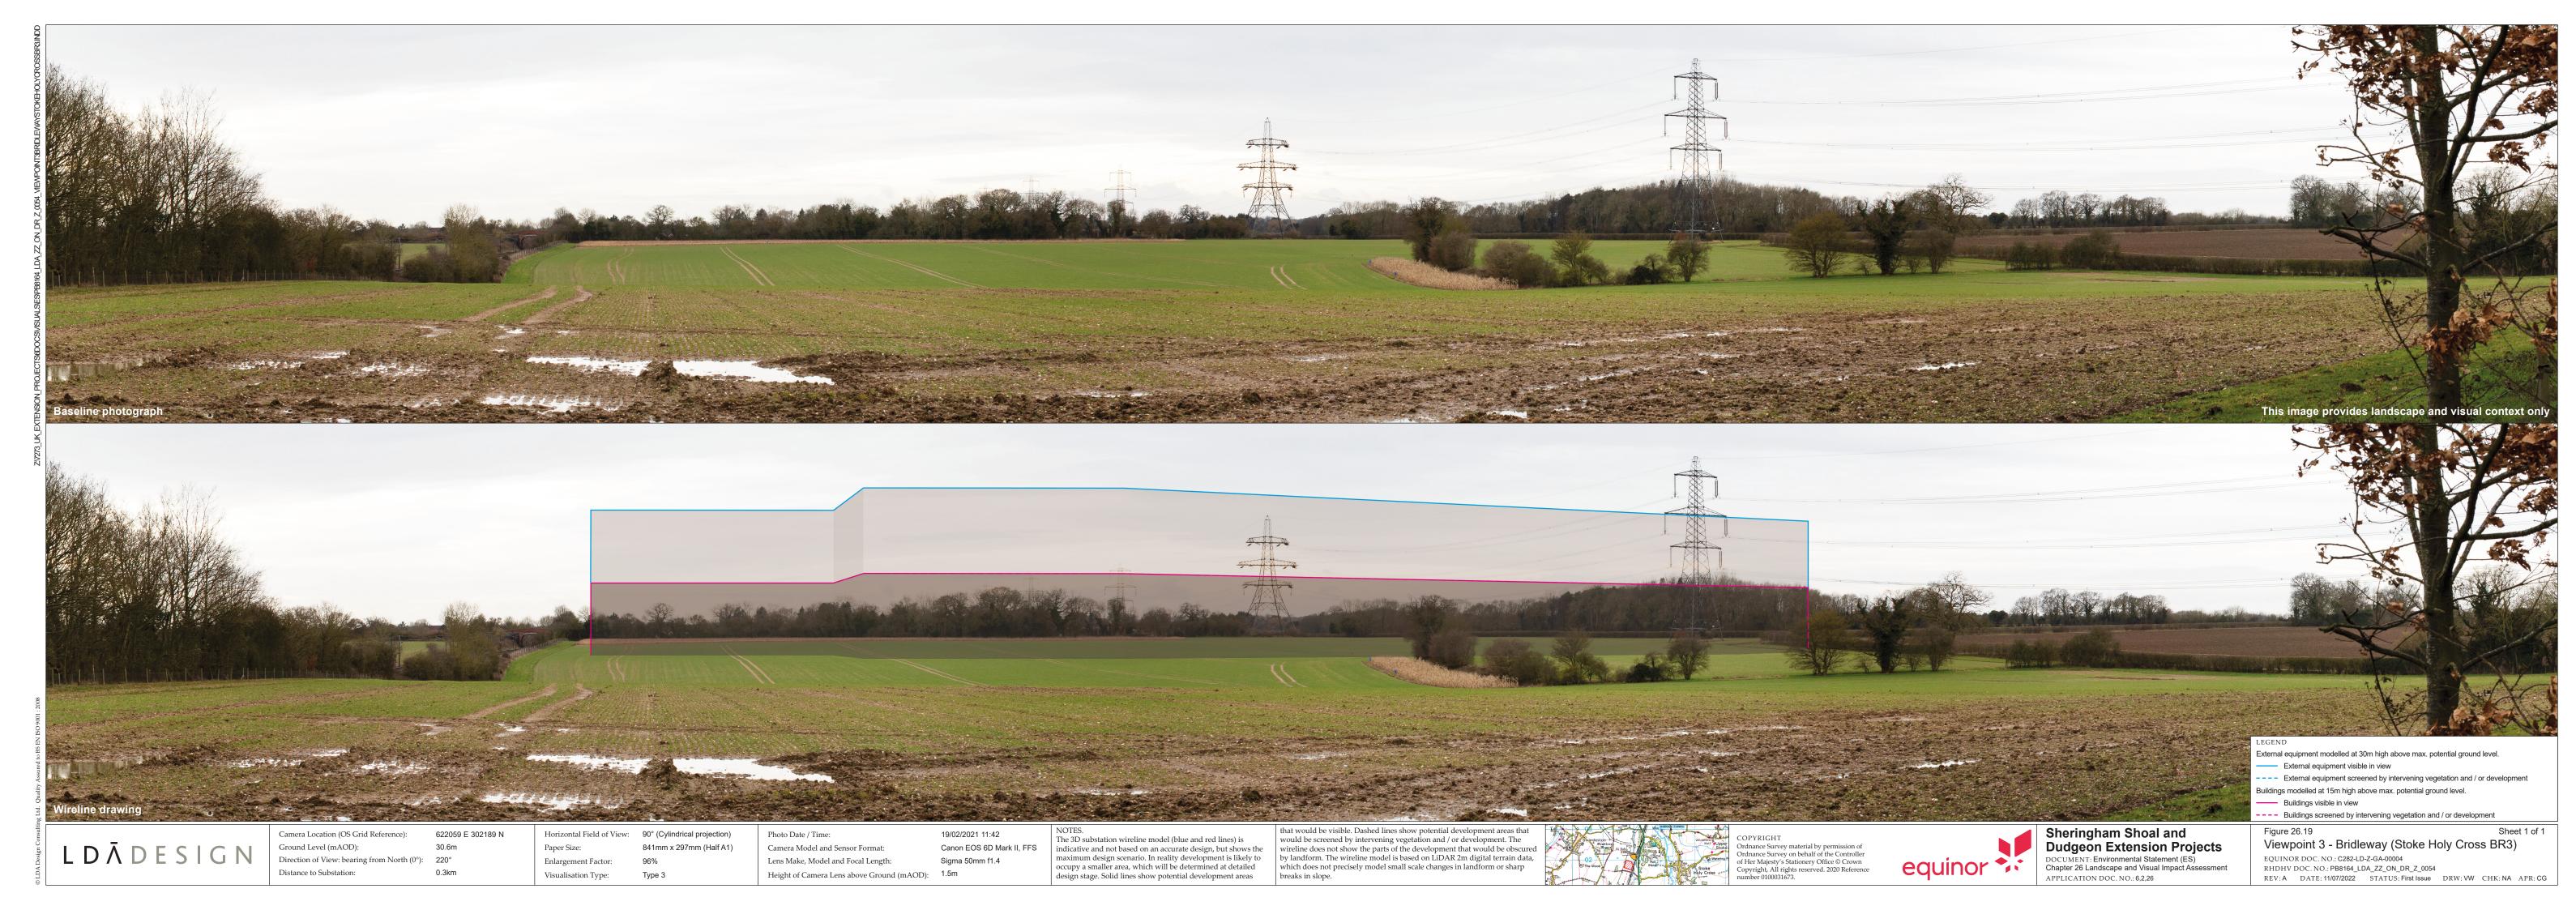

## **List of Figures**

26.19: Viewpoint 3 – Bridleway (Stoke Holy Cross BR3) Part 1

Classification: Open Status: Final